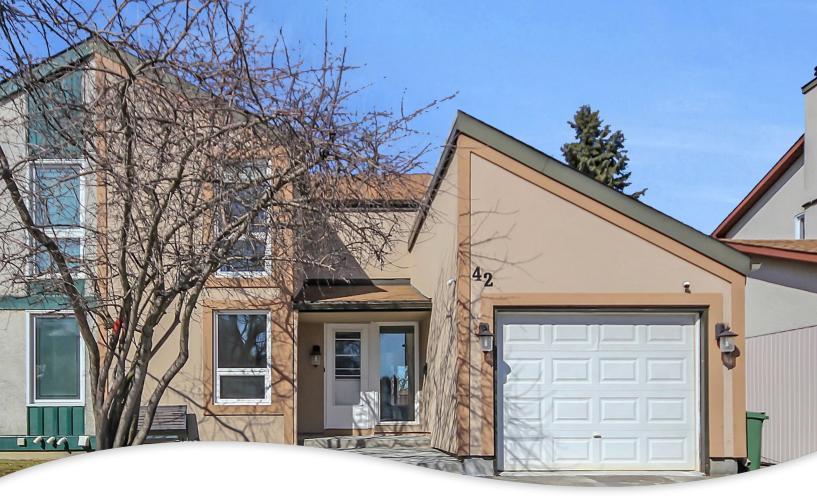

42 Westcliffe Road, Ottawa **Ontario K2H 7X4** 

**Property Information** 

Residential

• 2 Storey

**Property Type** 

**Property Style** 

Beds

Baths

Taxes

Sq. Footage

• 3

• 3

• \$3,600 / 2025

• 1905 ft

Lot Size • 35.03 x 100.1

## **Property Description**

Welcome to Westcliffe Estates! This rare 3-bedroom, 3-bathroom semi-detached home seamlessly blends modern upgrades with functional living spaces. Step into a bright and welcoming foyer that leads to the main level, where a dedicated office provides the perfect space for remote work or study. The open-concept living and dining area is designed for both comfort and entertaining, featuring pot lighting, a cozy wood-burning fireplace, and plenty of space for gatherings. A stylish powder room with tiled flooring adds convenience to this level. The spacious kitchen is a chef's dream, offering ample cupboard and countertop space, complemented by pot lighting to enhance the ambiance.