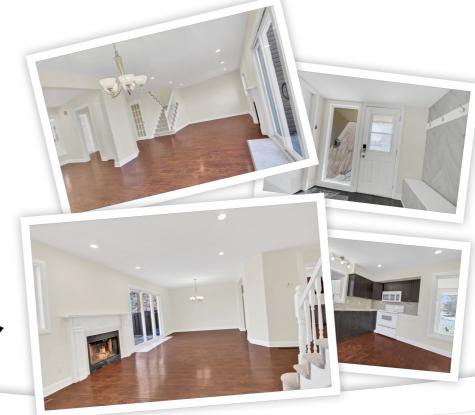

## **Property Description**

Welcome to Westcliffe Estates! This rare 3-bedroom, 3-bathroom semi-detached home seamlessly blends modern upgrades with functional living spaces. Step into a bright and welcoming foyer that leads to the main level, where a dedicated office provides the perfect space for remote work or study. The open-concept living and dining area is designed for both comfort and entertaining, featuring pot lighting, a cozy wood-burning fireplace, and plenty of space for gatherings. A stylish powder room with tiled flooring adds convenience to this level. The spacious kitchen is a chef's dream, offering ample cupboard and countertop space, complemented by pot lighting to enhance the ambiance.

## **Property Features**

- Front Foyer with Tile
- Main level Office/Den
- Open Concept Dining & Living Room
- Living Room with Gas Fireplace
- Kitchen with Ample Cabinet Space
- Primary Bed, Ensuite & Walk-in
- 2nd & 3rd Bedroom & Full Bathroom
- Lower Level Family Room & Laundry
- Fenced Backyard with Deck
- Close to All Amenities & More!