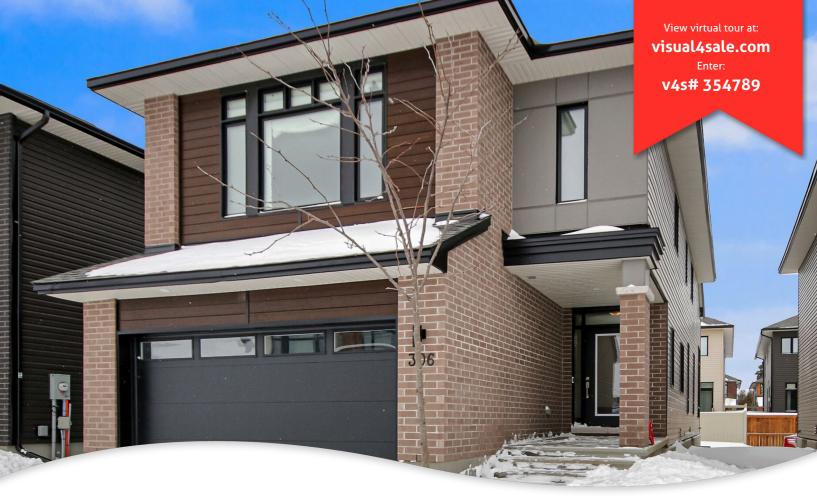

306 Whitham Crescent, Kemptville **Ontario KOG 1J0** 

**Property Information** 

**Property Type Property Style** 

Beds

**Baths** 

Taxes

Sq. Footage

**Lot Size** 

## **Property Description**

Welcome to 306 Whitham, a stunning 4 + 1 bedroom, 3.5-bath home built by Urbandale in 2023 in Kemptville's Creek neighborhood. This Tofino model offers modern luxury with high ceilings and an open-concept design. The main level features a spacious layout, natural light, and built-in speakers. The chef's kitchen boasts a large island, sleek countertops, stainless steel appliances, and a walk-in pantry. Enjoy the living room for relaxation and entertaining. The finished basement includes a rec room, full bath, and bedroom, perfect for extra space and comfort.