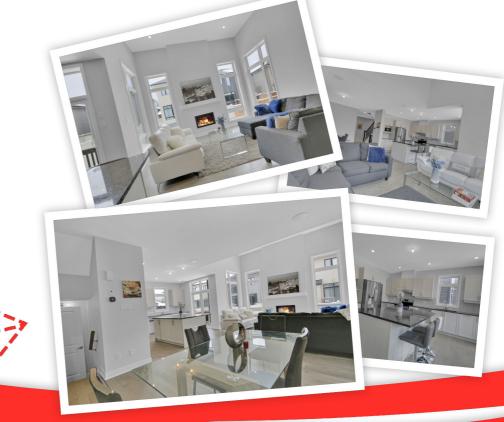

## **Property Description**

Welcome to 306 Whitham, a stunning 4 + 1 bedroom, 3.5-bath home built by Urbandale in 2023 in Kemptville's Creek neighborhood. This Tofino model offers modern luxury with high ceilings and an open-concept design. The main level features a spacious layout, natural light, and built-in speakers. The chef's kitchen boasts a large island, sleek countertops, stainless steel appliances, and a walk-in pantry. Enjoy the living room for relaxation and entertaining. The finished basement includes a rec room, full bath, and bedroom, perfect for extra space and comfort.

# **Property Features**

- Energy Star Certified!
- SS Appliances Fridge w/ water line
- Pot lights
- Granite Countertops
- Second Level Laundry
- Finished Basement w Full Bath
- Built in Speakers & Gas Hook up BBQ
- HWT Rental \$35/mth app.
- Drywalled Garage
- Possession 60-90 Days