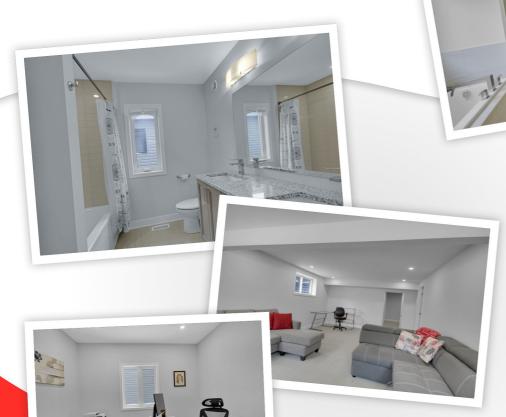

## **Property Description**

Welcome to 306 Whitham, a stunning 4 + 1 bedroom, 3.5-bath home built by Urbandale in 2023 in Kemptville's Creek neighborhood. This Tofino model offers modern luxury with high ceilings and an open-concept design. The main level features a spacious layout, natural light, and built-in speakers. The chef's kitchen boasts a large island, sleek countertops, stainless steel appliances, and a walk-in pantry. Enjoy the living room for relaxation and entertaining. The finished basement includes a rec room, full bath, and bedroom, perfect for extra space and comfort.

# **Property Features**

- Energy Star Certified!
- SS Appliances Fridge w/ water line
- Pot lights
- Granite Countertops
- Second Level Laundry
- Finished Basement w Full Bath
- Built in Speakers & Gas Hook up BBQ
- HWT Rental \$35/mth app.
- Drywalled Garage
- Possession 60-90 Days