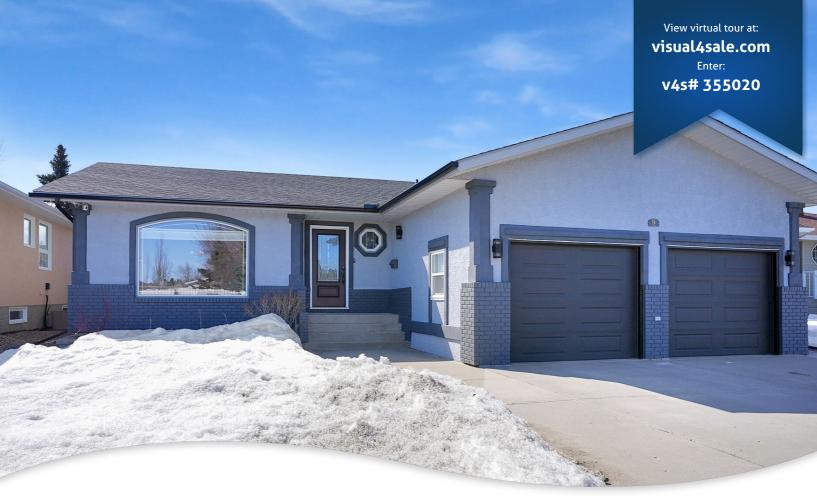

9 Jasmin Court, Moose Jaw Saskatchewan S6J 1K3

**Property Information** 

**Property Type** 

**Property Style** 

Beds

Baths

Sq. Footage

Lot Size

## **Property Description**

Jasmine Court in Sunningdale, Moose Jaw, epitomizes "location, location," Nestled in a peaceful cul-de-sac, this family-favorite property is a 5 minute walk from Sunningdale School, steps to outdoor skating rink, walking path & park. Known for its mature landscaping, this immaculate bungalow features hardwood and tile flooring, bright windows, and an semi open layout. With 5 bedrooms, 3 baths, a primary bedroom w/ensuite, & spacious lower level, it's perfect for families. The fully fenced, south-facing yard & Dbl. Att. Garage complete this move-in-ready home, ideal for any life stage. Visit vickirealty.com for a full visual tour and more information.

- MOVE IN READY! In Sunningdale of MJ
- Steps Away from School & Park
- Landscaped & Fenced
- Open Concept Living / Dinning
- Hardwood & Tile Floors through Main
- Patio Door off Causal Dining to Deck
- 5 Bedrooms & 3 Baths
- Lower Level with Bonus Nook Space
- South Facing Deck & Patio
- Dbl. Att. Insulated Garage w/220 vlt