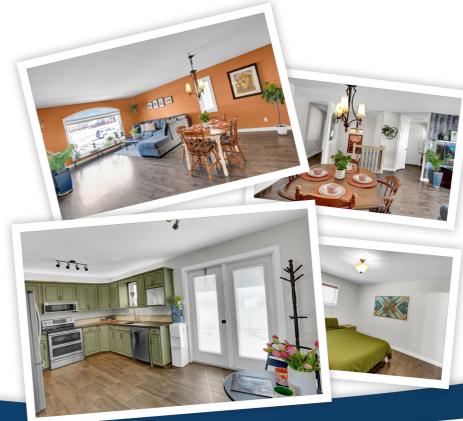

## **Property Description**

Jasmine Court in Sunningdale, Moose Jaw, epitomizes "location, location," Nestled in a peaceful cul-de-sac, this family-favorite property is a 5 minute walk from Sunningdale School, steps to outdoor skating rink, walking path & park. Known for its mature landscaping, this immaculate bungalow features hardwood and tile flooring, bright windows, and an semi open layout. With 5 bedrooms, 3 baths, a primary bedroom w/ensuite, & spacious lower level, it's perfect for families. The fully fenced, south-facing yard & Dbl. Att. Garage complete this move-in-ready home, ideal for any life stage. Visit vickirealty.com for a full visual tour and more information.

- MOVE IN READY! In Sunningdale of MJ
- Steps Away from School & Park
- Landscaped & Fenced
- Open Concept Living / Dinning
- Hardwood & Tile Floors through Main
- Patio Door off Causal Dining to Deck
- 5 Bedrooms & 3 Baths
- Lower Level with Bonus Nook Space
- South Facing Deck & Patio
- Dbl. Att. Insulated Garage w/220 vlt