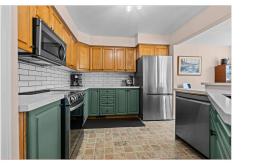

# **Property Description**

This updated 4+2 bed, 2.5 bath home is perfect for a large family. The open concept family room, dining, and kitchen lead to a large deck for entertaining. The kitchen features quartz countertops, new backsplash, pantry, and appliances. The main floor includes a living room with a gas fireplace and a versatile office/den. Upstairs has a spacious primary suite with a soaker tub and new vanity, plus three more bedrooms. The finished lower level offers a rec room, 2 beds, and a rough-in for a bath. Fully fenced backyard, double car garage, and excellent location near the 401, CFB Kingston, and shopping.

## **Property Features**

- Lots of recent updates
- New kitchen appliances
- 2 Beds in basement
- Lots of storage space
- Large deck

- Quartz countertops, new backsplash
- 4 Beds upstairs
- Rough-in for bathroom in basement
- Fully fenced yard
- Double Attached Garage