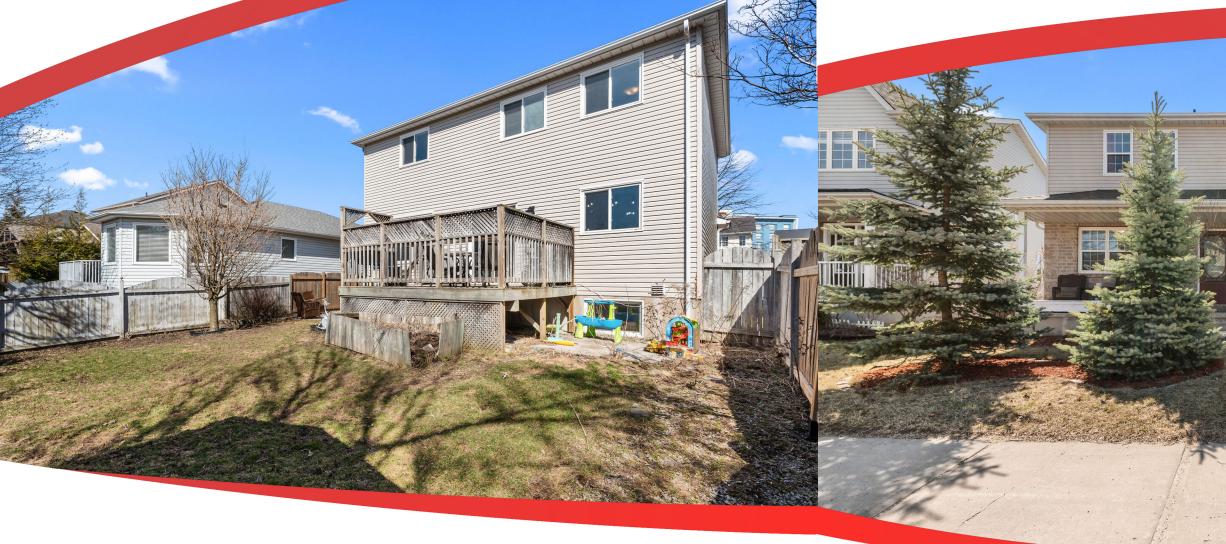

# **Property Description**

This updated 4+2 bed, 2.5 bath home is perfect for a large family. The open concept family room, dining, and kitchen lead to a large deck for entertaining. The kitchen features quartz countertops, new backsplash, pantry, and appliances. The main floor includes a living room with a gas fireplace and a versatile office/den. Upstairs has a spacious primary suite with a soaker tub and new vanity, plus three more bedrooms. The finished lower level offers a rec room, 2 beds, and a rough-in for a bath. Fully fenced backyard, double car garage, and excellent location near the 401, CFB Kingston, and shopping.

## **Property Features**

- Lots of recent updates
- New kitchen appliances
- 2 Beds in basement
- Lots of storage space
- Large deck

- Quartz countertops, new backsplash
- 4 Beds upstairs
- Rough-in for bathroom in basement
- Fully fenced yard
- Double Attached Garage