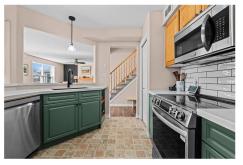

# **Property Description**

This updated 4+2 bed, 2.5 bath home is perfect for a large family. The open concept family room, dining, and kitchen lead to a large deck for entertaining. The kitchen features quartz countertops, new backsplash, pantry, and appliances. The main floor includes a living room with a gas fireplace and a versatile office/den. Upstairs has a spacious primary suite with a soaker tub and new vanity, plus three more bedrooms. The finished lower level offers a rec room, 2 beds, and a rough-in for a bath. Fully fenced backyard, double car garage, and excellent location near the 401, CFB Kingston, and shopping.

## **Property Features**

- Lots of recent updates
- New kitchen appliances
- 2 Beds in basement
- Lots of storage space
- Large deck

- Quartz countertops, new backsplash
- 4 Beds upstairs
- Rough-in for bathroom in basement
- Fully fenced yard
- Double Attached Garage