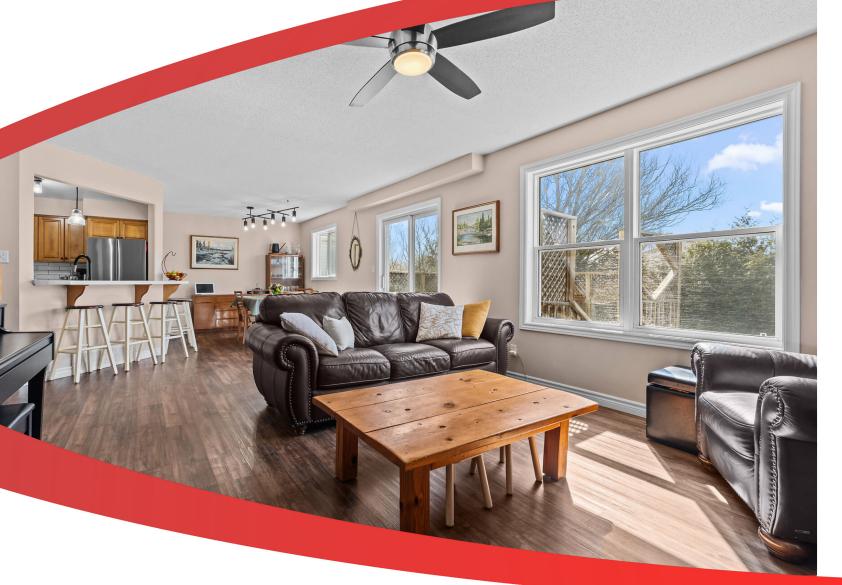

# **Property Description**

This updated 4+2 bed, 2.5 bath home is perfect for a large family. The open concept family room, dining, and kitchen lead to a large deck for entertaining. The kitchen features quartz countertops, new backsplash, pantry, and appliances. The main floor includes a living room with a gas fireplace and a versatile office/den. Upstairs has a spacious primary suite with a soaker tub and new vanity, plus three more bedrooms. The finished lower level offers a rec room, 2 beds, and a rough-in for a bath. Fully fenced backyard, double car garage, and excellent location near the 401, CFB Kingston, and shopping.