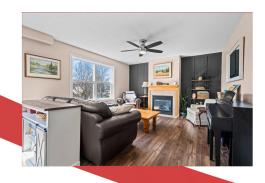

# **Property Description**

This updated 4+2 bed, 2.5 bath home is perfect for a large family. The open concept family room, dining, and kitchen lead to a large deck for entertaining. The kitchen features quartz countertops, new backsplash, pantry, and appliances. The main floor includes a living room with a gas fireplace and a versatile office/den. Upstairs has a spacious primary suite with a soaker tub and new vanity, plus three more bedrooms. The finished lower level offers a rec room, 2 beds, and a rough-in for a bath. Fully fenced backyard, double car garage, and excellent location near the 401, CFB Kingston, and shopping.

## **Property Features**

- Lots of recent updates
- New kitchen appliances
- 2 Beds in basement
- Lots of storage space
- Large deck

- Quartz countertops, new backsplash
- 4 Beds upstairs
- Rough-in for bathroom in basement
- Fully fenced yard
- Double Attached Garage