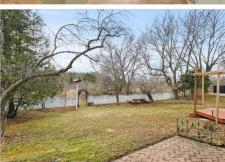

## **20 Whitehill Avenue, Ottawa, Ontario K2G 3A8** Residential • Bungalow • Beds: 4 • Baths: 2 • MLS®: X12088428 • Year Built: 1964 Taxes: \$5,203 / 2024 • Lot Size: 72 x 121 sq. ft.

- ✔ Quiet cul-de-sac location
- ✓ Backs onto NCC land
- ✔No rear neighbours

- ✓ Lots of parking space
- ✓ Southern exposure backyard
- ✔ Refinished hardwood floors

View virtual tour at VISUAL4SALE.COM Enter V4S# 355300