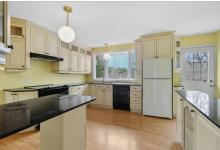

## **20 Whitehill Avenue, Ottawa, Ontario K2G 3A8** Residential • Bungalow • Beds: 4 • Baths: 2 • MLS®: X12088428 • Year Built: 1964 Taxes: \$5,203 / 2024 • Lot Size: 72 x 121 sq. ft.

- ✔ Quiet cul-de-sac location
- ✓ Backs onto NCC land
- ✔No rear neighbours

- ✓ Lots of parking space
- ✓ Southern exposure backyard
- ✔ Refinished hardwood floors

View virtual tour at VISUAL4SALE.COM Enter V4S# 355300