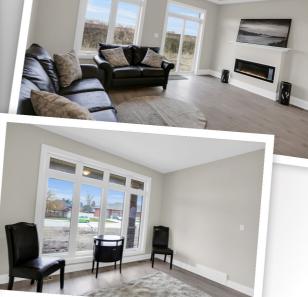

## **Property Description**

Impressive brick and stone 1697 sf ranch with double car garage completed and ready to move in. Tastefully designed with high premium finishes this 3 bedroom home features an open concept floor plan. Great room with tray ceiling and focal fireplace. Quartz counter tops in bathrooms and in the bright kitchen with island which is great for entertaining. Generous master with tray ceiling, walk-in closet and ensuite with walk in shower, a bath tub and 2 sinks. Convenient main floor laundry with cupboards, 9 ft ceilings, 8 ft doors and beautiful flooring throughout with gleaming tile floor in bathrooms. Desirable location in Highland Estate subdivision close to park, walking path, rec centre, shopping & library.