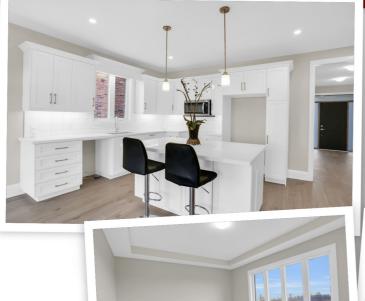

## **Property Description**

Impressive brick and stone 1697 sf ranch with double car garage completed and ready to move in. Tastefully designed with high premium finishes this 3 bedroom home features an open concept floor plan. Great room with tray ceiling and focal fireplace. Quartz counter tops in bathrooms and in the bright kitchen with island which is great for entertaining. Generous master with tray ceiling, walk-in closet and ensuite with walk in shower, a bath tub and 2 sinks. Convenient main floor laundry with cupboards, 9 ft ceilings, 8 ft doors and beautiful flooring throughout with gleaming tile floor in bathrooms. Desirable location in Highland Estate subdivision close to park, walking path, rec centre, shopping & library.