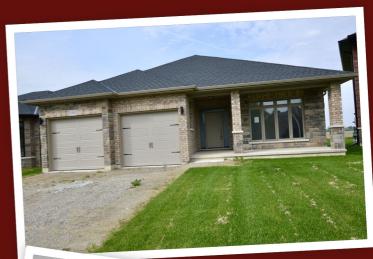

### 250 Leitch Street, Dutton, Ontario NOL 1J0

Residential • 1 Storey • Beds: 3 • Baths: 2 • MLS®: X8439108 • Year Built: 2022 Taxes: TBA / 2024 • Sq. Footage: 1697 ft • Lot Size: 52.49 X 159.17

## **Property Description**

Impressive brick and stone 1697 sf ranch with double car garage completed and ready to move in. Tastefully designed with high premium finishes this 3 bedroom home features an open concept floor plan. Great room with tray ceiling and focal fireplace. Quartz counter tops in bathrooms and in the bright kitchen with island which is great for entertaining. Generous master with tray ceiling, walk-in closet and ensuite with walk in shower, a bath tub and 2 sinks. Convenient main floor laundry with cupboards, 9 ft ceilings, 8 ft doors and beautiful flooring throughout with gleaming tile floor in bathrooms. Desirable location in Highland Estate subdivision close to park, walking path, rec centre, shopping & library.