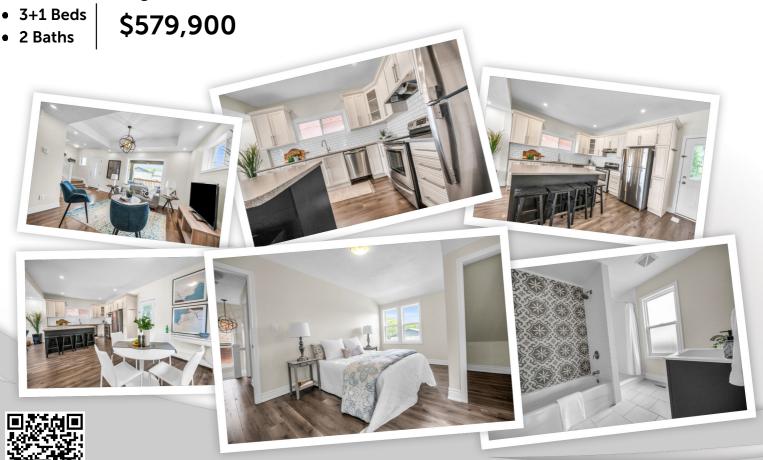

## **Property Features**

- 2 kitchens, 2 bathrooms & 2 entrance
- Attention investors move in ready
- Perfect family or multi-generational
- Close to hwy access, parks, schools
- Full in-law suite/1 bed apt w/sep en
- Eat-in kitchen with open concept
- Excellent & rare opportunity
- Move in and rent out in-law suite
- Fully updated & in move in condition
- Unbelievable price at only \$579,900