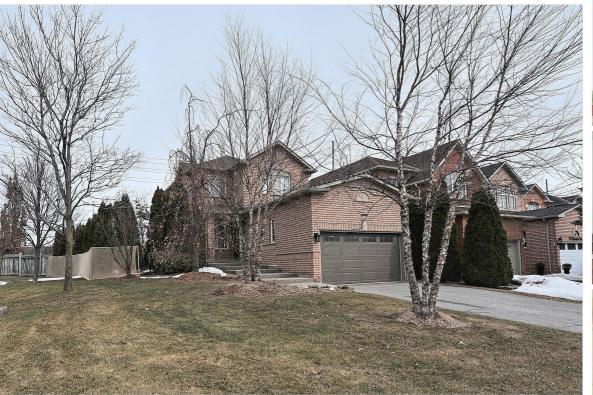

## 81 THORNTON CRESCENT, Maple, Ontario L6A 2T1

Residential • 2 Storey • Beds: 3 • Baths: 3 • MLS<sup>®</sup>: exclusive • Taxes: \$4,789.63 / 2025 Lot Size: 25.51' x 209.13'

## **PROPERTY FEATURES**

- ✔ Corner House In A Desirable Area
- ✓ Lovely Upgraded 3 Bdrm Home
- ▼ Rare Oversized lot (209.13')
- ✔ Fabulous 3 bedroom home
- ✔ Close to Schools, Transit & Shopping
- ✓ Private Backyard Oasis
- Beautifully Finished Basement
- ✓ Gas Fireplace
- ✓ Entrance from the Garage
- ✓ Large Driveway \*No Sidewalk