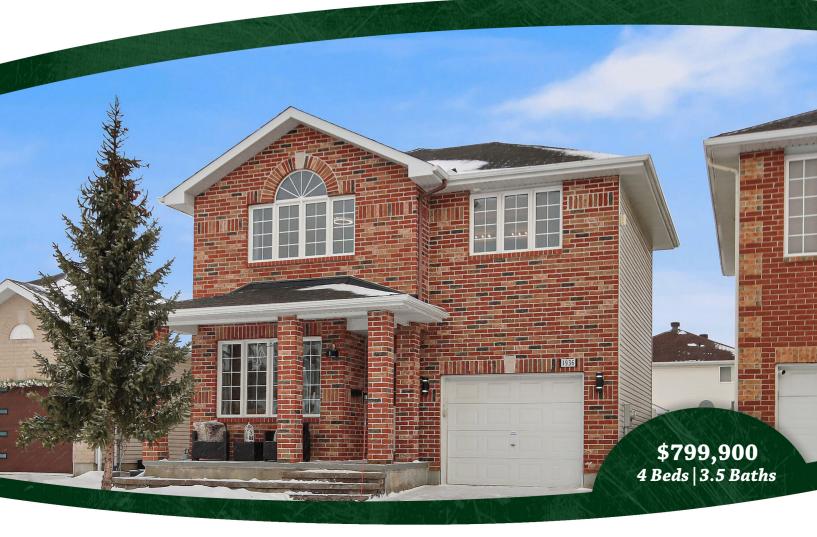

## 1936 Schroeder Crescent, Ottawa, Ontario K4A 4P8

## **Property Features**

- In highly sought-after Springridge
- Located on a quiet Crescent
- Open-Concept Layout
- Primary Bedroom with large Ensuite
- Professionally Finished Basement

- Elegant Detached 2 Storey Home
- 4 Bedrooms, 3.5 Bathrooms
- Formal Living and Dining Room
- Two of the Bedrooms fit King Beds
- Above Ground Pool to enjoy!