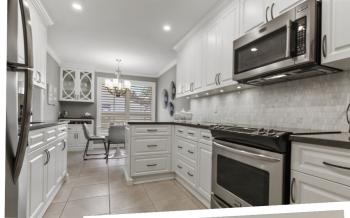

### **Property Features**

- Interlock driveway, steps & patio
- Sunroom w/access to rear deck
- Eat-in Kitchen w/quartz countertops
- Central Vac
- Inside entry from garage
- Main Floor Laundry
- Large PBR w/Ensuite & W/I closet
- Mostly HDW & Tile on Main level
- Tons of natural light t/out home
- Close to shopping & more!!