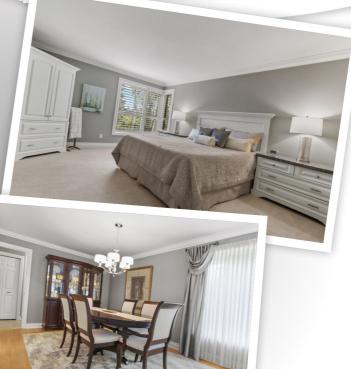

### **Property Features**

- Interlock driveway, steps & patio
- Sunroom w/access to rear deck
- Eat-in Kitchen w/quartz countertops
- Central Vac
- Inside entry from garage
- Main Floor Laundry
- Large PBR w/Ensuite & W/I closet
- Mostly HDW & Tile on Main level
- Tons of natural light t/out home
- Close to shopping & more!!