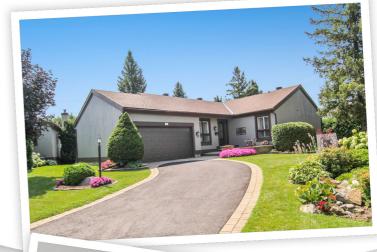

# **30 Spyglass Ridge, Ottawa, Ontario K2S 1R6** Residential • 1 Storey • Beds: 2 • Baths: 2 • MLS®: 1410265

### **Property Features**

- Interlock driveway, steps & patio
- Sunroom w/access to rear deck
- Eat-in Kitchen w/quartz countertops
- Central Vac
- Inside entry from garage
- Main Floor Laundry
- Large PBR w/Ensuite & W/I closet
- Mostly HDW & Tile on Main level
- Tons of natural light t/out home
- Close to shopping & more!!