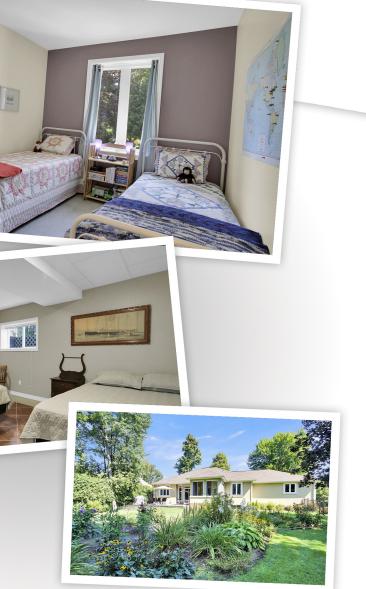

## **Property Features**

- Custom built 3 + 2 bedroom
- Interlock walkway large porch
- Large & bright open concept living
- Primary with 2 walk in closets
- Ensuite updated 2023
- Beautiful hardwood flooring
- 3 season sun room overlooking yard
- Fully finished lower level
- Oversized 2 car garage new doors
- Underground sprinkler system

## **Property Description**

Stunning custom built 3 + 2 bedroom bungalow on a fully landscaped lot. Interlock walkway, good sized formal entrance. Living room with hardwood floors and lots of natural light, main floor dining room and large eat in kitchen with granite counter tops. Three season sun porch off the kitchen eating area with access to beautiful landscaped yard. Primary bedroom features two walk in clothes closets, 2023 updated ensuite bathroom with soaker tub and separate shower. 2 additional bedrooms and 4 pc bathroom on this level. Lower level has large rec room, games room, two additional bedrooms; large cold storage room and large workshop / utility room with access to the oversized two car garage.