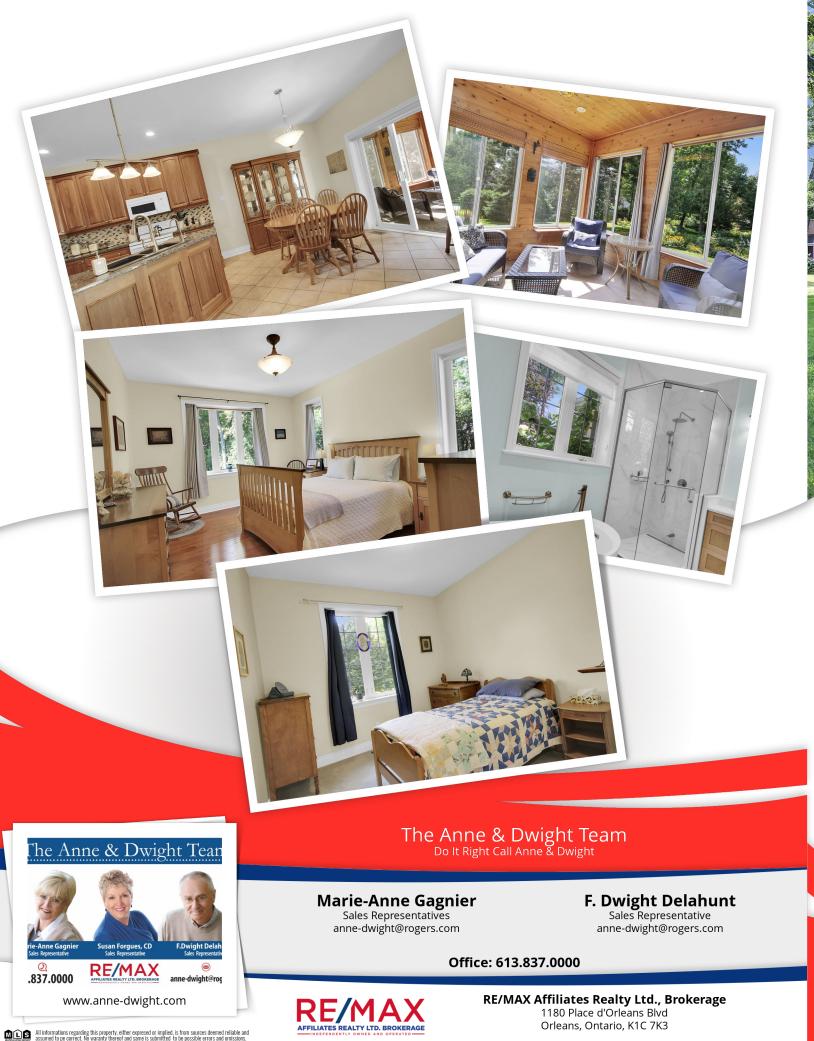

## **Property Features**

- Custom built 3 + 2 bedroom
- Interlock walkway large porch
- Large & bright open concept living
- Primary with 2 walk in closets
- Ensuite updated 2023
- Beautiful hardwood flooring
- 3 season sun room overlooking yard
- Fully finished lower level
- Oversized 2 car garage new doors
- Underground sprinkler system

## **Property Description**

Stunning custom built 3 + 2 bedroom bungalow on a fully landscaped lot. Interlock walkway, good sized formal entrance. Living room with hardwood floors and lots of natural light, main floor dining room and large eat in kitchen with granite counter tops. Three season sun porch off the kitchen eating area with access to beautiful landscaped yard. Primary bedroom features two walk in clothes closets, 2023 updated ensuite bathroom with soaker tub and separate shower. 2 additional bedrooms and 4 pc bathroom on this level. Lower level has large rec room, games room, two additional bedrooms; large cold storage room and large workshop / utility room with access to the oversized two car garage.