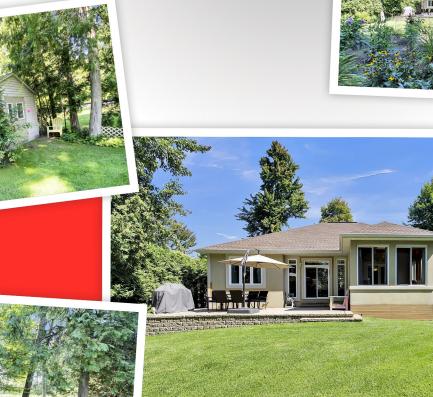

## **Property Features**

- Custom built 3 + 2 bedroom
- Interlock walkway large porch
- Large & bright open concept living
- Primary with 2 walk in closets
- Ensuite updated 2023
- Beautiful hardwood flooring
- 3 season sun room overlooking yard
- Fully finished lower level
- Oversized 2 car garage new doors
- Underground sprinkler system

## **Property Description**

Stunning custom built 3 + 2 bedroom bungalow on a fully landscaped lot. Interlock walkway, good sized formal entrance. Living room with hardwood floors and lots of natural light, main floor dining room and large eat in kitchen with granite counter tops. Three season sun porch off the kitchen eating area with access to beautiful landscaped yard. Primary bedroom features two walk in clothes closets, 2023 updated ensuite bathroom with soaker tub and separate shower. 2 additional bedrooms and 4 pc bathroom on this level. Lower level has large rec room, games room, two additional bedrooms; large cold storage room and large workshop / utility room with access to the oversized two car garage.