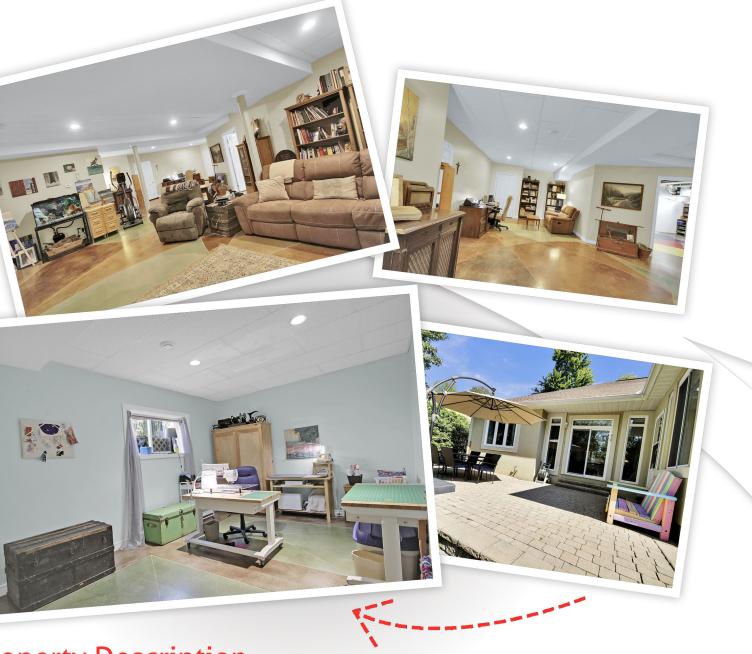

## **Property Features**

- Custom built 3 + 2 bedroom
- Interlock walkway large porch
- Large & bright open concept living
- Primary with 2 walk in closets
- Ensuite updated 2023
- Beautiful hardwood flooring
- 3 season sun room overlooking yard
- Fully finished lower level
- Oversized 2 car garage new doors
- Underground sprinkler system

## **Property Description**

Stunning custom built 3 + 2 bedroom bungalow on a fully landscaped lot. Interlock walkway, good sized formal entrance. Living room with hardwood floors and lots of natural light, main floor dining room and large eat in kitchen with granite counter tops. Three season sun porch off the kitchen eating area with access to beautiful landscaped yard. Primary bedroom features two walk in clothes closets, 2023 updated ensuite bathroom with soaker tub and separate shower. 2 additional bedrooms and 4 pc bathroom on this level. Lower level has large rec room, games room, two additional bedrooms; large cold storage room and large workshop / utility room with access to the oversized two car garage.