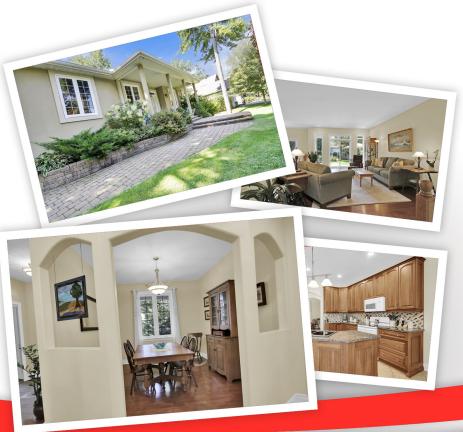

## **Property Features**

- Custom built 3 + 2 bedroom
- Interlock walkway large porch
- Large & bright open concept living
- Primary with 2 walk in closets
- Ensuite updated 2023
- Beautiful hardwood flooring
- 3 season sun room overlooking yard
- Fully finished lower level
- Oversized 2 car garage new doors
- Underground sprinkler system

## **Property Description**

Stunning custom built 3 + 2 bedroom bungalow on a fully landscaped lot. Interlock walkway, good sized formal entrance. Living room with hardwood floors and lots of natural light, main floor dining room and large eat in kitchen with granite counter tops. Three season sun porch off the kitchen eating area with access to beautiful landscaped yard. Primary bedroom features two walk in clothes closets, 2023 updated ensuite bathroom with soaker tub and separate shower. 2 additional bedrooms and 4 pc bathroom on this level. Lower level has large rec room, games room, two additional bedrooms; large cold storage room and large workshop / utility room with access to the oversized two car garage.