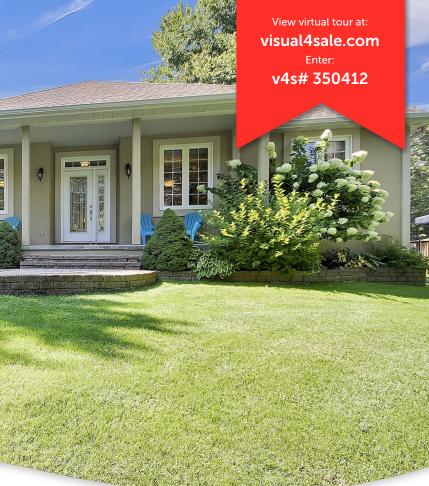

## **Property Features**

- Custom built 3 + 2 bedroom
- Interlock walkway large porch
- Large & bright open concept living
- Primary with 2 walk in closets
- Ensuite updated 2023
- Beautiful hardwood flooring
- 3 season sun room overlooking yard
- Fully finished lower level
- Oversized 2 car garage new doors
- Underground sprinkler system

## **Property Description**

Stunning custom built 3 + 2 bedroom bungalow on a fully landscaped lot. Interlock walkway, good sized formal entrance. Living room with hardwood floors and lots of natural light, main floor dining room and large eat in kitchen with granite counter tops. Three season sun porch off the kitchen eating area with access to beautiful landscaped yard. Primary bedroom features two walk in clothes closets, 2023 updated ensuite bathroom with soaker tub and separate shower. 2 additional bedrooms and 4 pc bathroom on this level. Lower level has large rec room, games room, two additional bedrooms; large cold storage room and large workshop / utility room with access to the oversized two car garage.