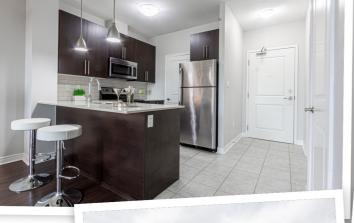

## **Property Features**

- Geothermal Heating/Cooling
- Westerly Escarpment Views
- Close to downtown Milton
- Stainless Steel Appliances
- Breakfast Bar
- Balcony off Living Room
- Laminate Flooring Throughout
- Owned Parking and Locker
- Freshly Painted
- Underground Parking