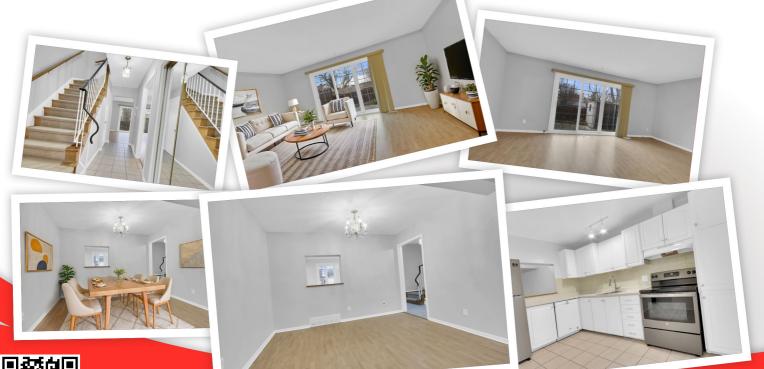

## **Property Features**

- End Unit
- All Brick
- Beachon Hill North
- Walking to Ottawa River paths
- 3 beds 1.5 baths
- Large primary bedroom with dbl cc
- Fully finished lower level
- New flooring basmeent 2024
- Private yard large patio
- Immediate possession available