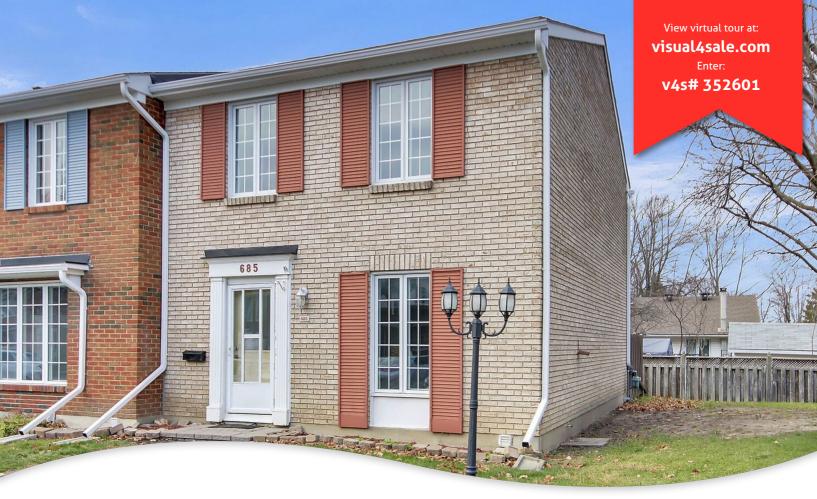

## 685 Eastvale Court, Ottawa, Ontario K1J 6Z7

3 Beds 1.5 Baths

\$439,800

## **Property Features**

- End Unit
- All Brick
- Beachon Hill North
- Walking to Ottawa River paths
- 3 beds 1.5 baths
- Large primary bedroom with dbl cc
- Fully finished lower level
- New flooring basmeent 2024
- Private yard large patio
- Immediate possession available