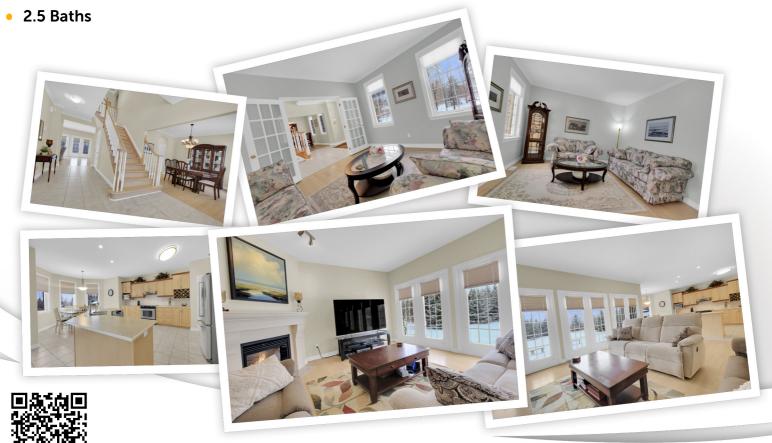

## **Property Features**

- Timeless Stone Exterior
- Classic Colonial Design
- Spacious Floor Plan w/ 9' Ceilings
- Gourmet Kitchen & Great Room
- Generous Bedrooms & Bonus Room
- Expansive Basement w/ 9' Ceilings
- Oversized Insulated 3-Car Garage
- 2 Acre Treed Landscaped Lot
- Expansive Interlock Back Patio
- Long Double Wide Laneway