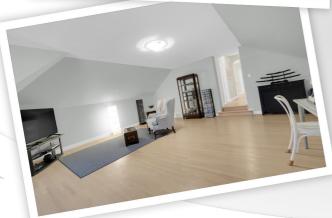

## **Property Features**

- Timeless Stone Exterior
- Classic Colonial Design
- Spacious Floor Plan w/ 9' Ceilings
- Gourmet Kitchen & Great Room
- Generous Bedrooms & Bonus Room
- Expansive Basement w/ 9' Ceilings
- Oversized Insulated 3-Car Garage
- 2 Acre Treed Landscaped Lot
- Expansive Interlock Back Patio
- Long Double Wide Laneway