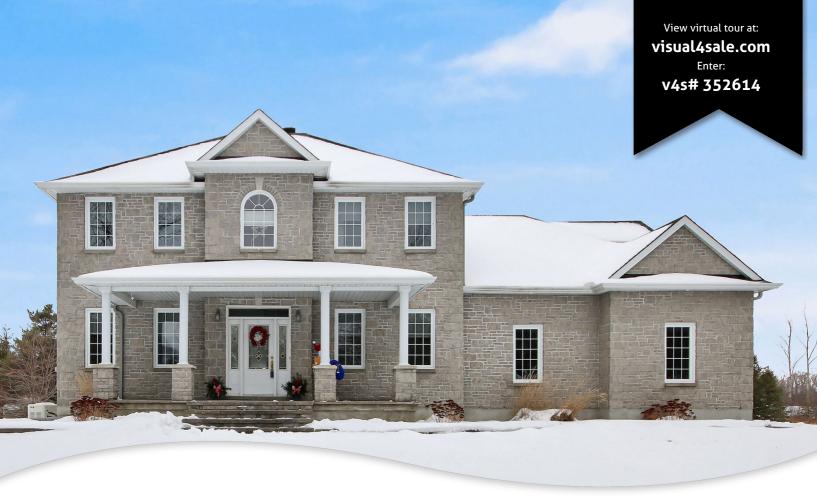

## 1569 Landel Drive, Ottawa, Ontario K2W 1C6

4 Beds

## **Property Features**

- Timeless Stone Exterior
- Classic Colonial Design
- Spacious Floor Plan w/ 9' Ceilings
- Gourmet Kitchen & Great Room
- Generous Bedrooms & Bonus Room
- Expansive Basement w/ 9' Ceilings
- Oversized Insulated 3-Car Garage
- 2 Acre Treed Landscaped Lot
- Expansive Interlock Back Patio
- Long Double Wide Laneway