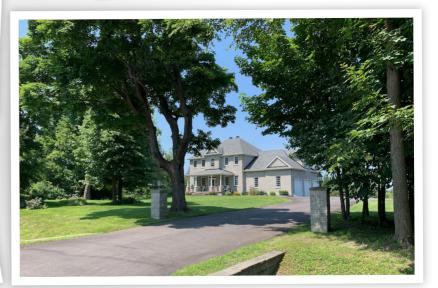

## 1569 Landel Drive, Ottawa, Ontario K2W 1C6

4 Beds

## **Property Features**

- Timeless Stone Exterior
- Classic Colonial Design
- Spacious Floor Plan w/ 9' Ceilings
- Gourmet Kitchen & Great Room
- Generous Bedrooms & Bonus Room
- Expansive Basement w/ 9' Ceilings
- Oversized Insulated 3-Car Garage
- 2 Acre Treed Landscaped Lot
- Expansive Interlock Back Patio
- Long Double Wide Laneway