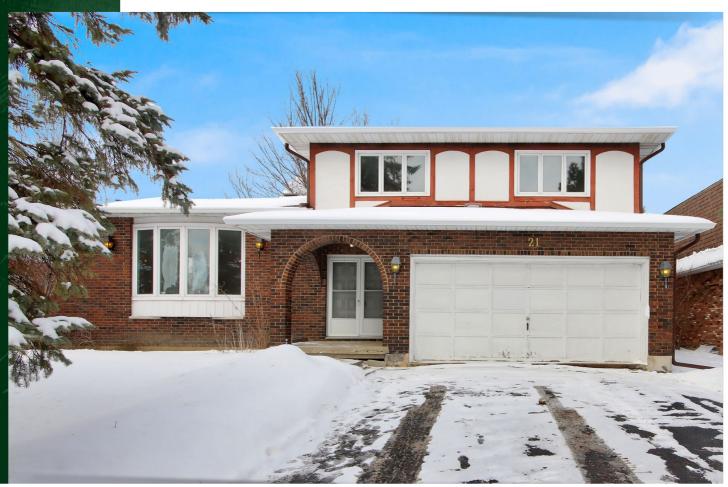

## 21 Nancy Avenue, Ottawa

Ontario K2H 8L3 • 4 Beds • 2.5 Baths • \$664,900

## **Property Features**

- In the sought-after Sheahan Estates
- 4 Bedroom 2.5 Bathroom Split Level
- Backing onto beautiful Banner Park
- Open Concept Living and Dining Room
- Kitchen offers ample Cabinet Space
- Family Room with Cozy Wood Fireplace
- Primary Bedroom with 4 Piece Ensuite
- Finished Rec Room
- Fully Fenced Backyard
- Located near NCC Green Space