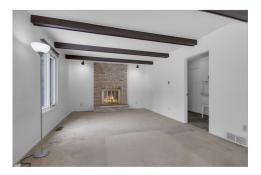

## **Property Features**

- In the sought-after Sheahan Estates
- 4 Bedroom 2.5 Bathroom Split Level
- Backing onto beautiful Banner Park
- Open Concept Living and Dining Room
- Kitchen offers ample Cabinet Space
- Family Room with Cozy Wood Fireplace
- Primary Bedroom with 4 Piece Ensuite
- Finished Rec Room
- Fully Fenced Backyard
- Located near NCC Green Space