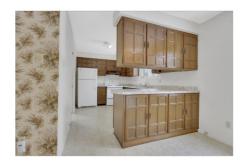

## **Property Features**

- In the sought-after Sheahan Estates
- 4 Bedroom 2.5 Bathroom Split Level
- Backing onto beautiful Banner Park
- Open Concept Living and Dining Room
- Kitchen offers ample Cabinet Space
- Family Room with Cozy Wood Fireplace
- Primary Bedroom with 4 Piece Ensuite
- Finished Rec Room
- Fully Fenced Backyard
- Located near NCC Green Space