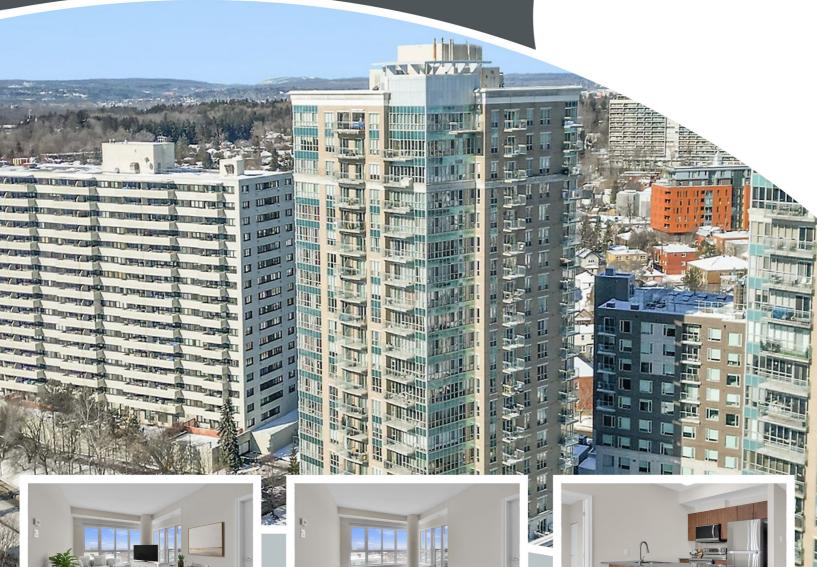

Unit #1807-70 Landry Street, Ottawa Ontario K1L 0A8

2 Beds, 2 Baths

View virtual tour at visual4sale.com Enter v4s# 353639

- 2 Bedroom 2 Bathroom Condominium
- In the charming village of Beechwood
- Picturesque View of Parliament Hill
- Open-Concept Living and Dining Room
- Expansive Floor-to-Ceiling Windows
- Brand New Kitchen Appliances
- Primary Bedroom with Walk Out Patio
- Spacious Second Bedroom
- Convenient In Unit Laundry
- 1 Underground Parking Space