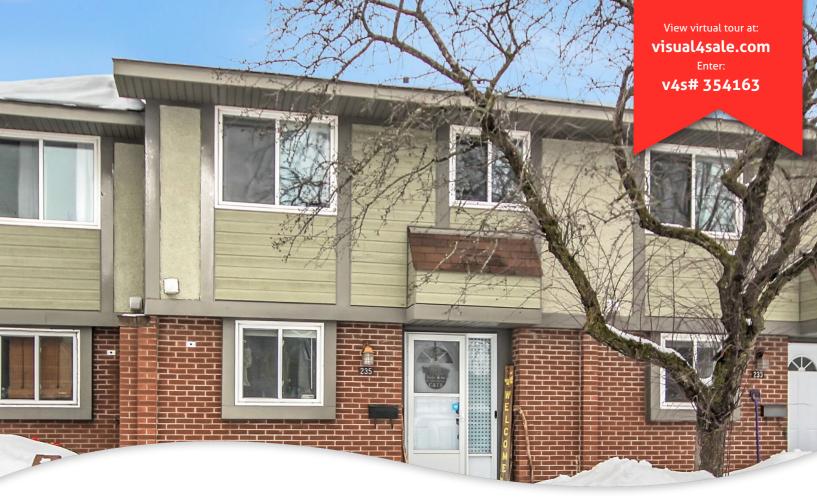

235 Pickford Drive, Ottawa **Ontario K2L 2C6** 

\$424,900

## **Property Description**

Welcome to 235 Pickford Dr! Affordable and very well located 3 bedroom home, perfect for first time homebuyers or those looking to downsize. Updated kitchen with white/grey cabinets, SS appliances, breakfast nook and pocket door leading to the dining area. Open concept living & dining room with hardwood parquet flooring. Lots of natural light on the main floor with patio door leading to the fully fenced backyard. Large brand new deck with gazebo, great for entertaining/BBQ, good privacy and direct access to common area to play outdoor sports. Large and convenient storage unit in the backyard! The finished basement offers a spacious rec room, bathroom, laundry and storage! Close to all amenities! Come and see!