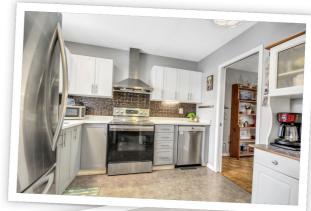

## **Property Description**

Welcome to 235 Pickford Dr! Affordable and very well located 3 bedroom home, perfect for first time homebuyers or those looking to downsize. Updated kitchen with white/grey cabinets, SS appliances, breakfast nook and pocket door leading to the dining area. Open concept living & dining room with hardwood parquet flooring. Lots of natural light on the main floor with patio door leading to the fully fenced backyard. Large brand new deck with gazebo, great for entertaining/BBQ, good privacy and direct access to common area to play outdoor sports. Large and convenient storage unit in the backyard! The finished basement offers a spacious rec room, bathroom, laundry and storage! Close to all amenities! Come and see!

- Low monthly maintenance fees!
- Updated Kitchen with BK Nook!
- New Deck with Gazebo!
- Fully Finished Basement!
- Separate Laundry Room with Tub!
- Open Concept Living/Dining Room!
- Backyard Storage!
- 3 Good Size Bedrooms!
- Easy & Fast Access to Highways!
- Family Friendly & Safe Neighborhood!