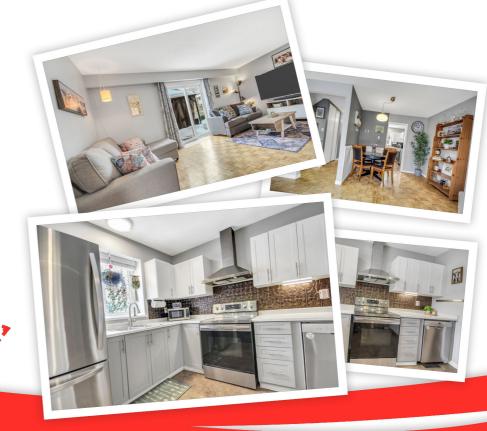

## **Property Description**

Welcome to 235 Pickford Dr! Affordable and very well located 3 bedroom home, perfect for first time homebuyers or those looking to downsize. Updated kitchen with white/grey cabinets, SS appliances, breakfast nook and pocket door leading to the dining area. Open concept living & dining room with hardwood parquet flooring. Lots of natural light on the main floor with patio door leading to the fully fenced backyard. Large brand new deck with gazebo, great for entertaining/BBQ, good privacy and direct access to common area to play outdoor sports. Large and convenient storage unit in the backyard! The finished basement offers a spacious rec room, bathroom, laundry and storage! Close to all amenities! Come and see!

- Low monthly maintenance fees!
- Updated Kitchen with BK Nook!
- New Deck with Gazebo!
- Fully Finished Basement!
- Separate Laundry Room with Tub!
- Open Concept Living/Dining Room!
- Backyard Storage!
- 3 Good Size Bedrooms!
- Easy & Fast Access to Highways!
- Family Friendly & Safe Neighborhood!