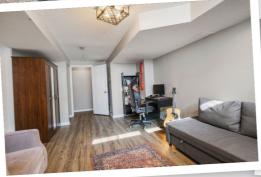

## **Property Description**

Just move in! Three bedroom townhome backing onto parkland in Kanata North. Smartly renovated with a neutral palette for everyone's decorating tastes. Large foyer with 2 piece powder room. Open concept Living/Dining room with Large picture window. Quartz countertops gleam in this sunny eat-in kitchen with stainless steel appliances, vaulted ceiling and breakfast bar. Upstairs to three bedrooms with a four piece bathroom. Primary bedroom with walk-in closet and reading nook. Finished basement with luxury vinyl flooring and secondary storage room. Back deck with an extra deep and fenced yard backing onto McKinley Park. Windows ('21) Furnace ('19) Roof ('23). Walking distance to schools, parks, shops and recreation.