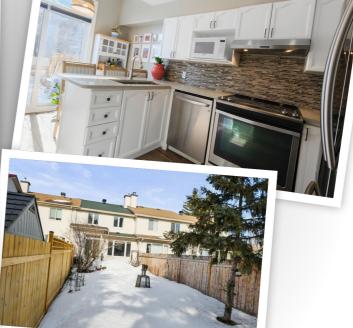

## **Property Description**

Just move in! Three bedroom townhome backing onto parkland in Kanata North. Smartly renovated with a neutral palette for everyone's decorating tastes. Large foyer with 2 piece powder room. Open concept Living/Dining room with Large picture window. Quartz countertops gleam in this sunny eat-in kitchen with stainless steel appliances, vaulted ceiling and breakfast bar. Upstairs to three bedrooms with a four piece bathroom. Primary bedroom with walk-in closet and reading nook. Finished basement with luxury vinyl flooring and secondary storage room. Back deck with an extra deep and fenced yard backing onto McKinley Park. Windows ('21) Furnace ('19) Roof ('23). Walking distance to schools, parks, shops and recreation.