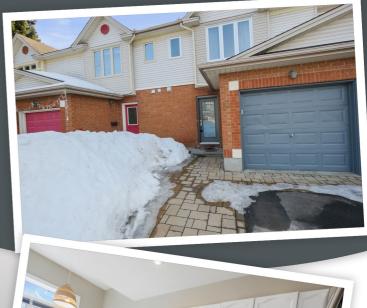

## **Property Description**

Just move in! Three bedroom townhome backing onto parkland in Kanata North. Smartly renovated with a neutral palette for everyone's decorating tastes. Large foyer with 2 piece powder room. Open concept Living/Dining room with Large picture window. Quartz countertops gleam in this sunny eat-in kitchen with stainless steel appliances, vaulted ceiling and breakfast bar. Upstairs to three bedrooms with a four piece bathroom. Primary bedroom with walk-in closet and reading nook. Finished basement with luxury vinyl flooring and secondary storage room. Back deck with an extra deep and fenced yard backing onto McKinley Park. Windows ('21) Furnace ('19) Roof ('23). Walking distance to schools, parks, shops and recreation.